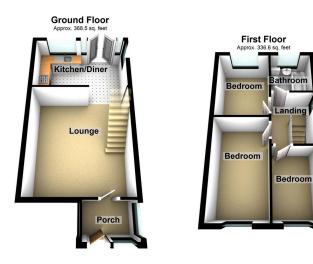

🍋 3 🚰 1 🚍 1

Kirkham Property are happy to offer for sale this well presented semi-detached property providing a superb family home in a popular location close to excellent local schools, amenities and just a short drive to the motorway connections. The property currently has planning permission, granted in January 2023, for the erection of a two storey side extension, single storey rear extension and loft conversion with rear dormer (Planning Reference HOU/350265/22). Internally the living space comprises of entrance porch, lounge and kitchen/dining to the around floor whilst to the first floor there are three bedrooms and a family bathroom. Externally there are gardens to the front and rear with off road parking to the front by means of a driveway. The property also benefits from GCH and double glazing and a boarded loft with access via a pull down ladder on the landing. Internal viewing is recommended to appreciate the property on offer.

Total area: approx. 705.1 sq. feet